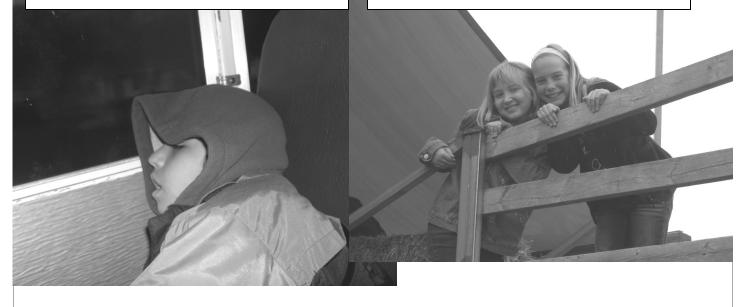

CHECK OUT THE CLASS WEBSITE

MDAVIS1.WEEBLY.COM

Exhausted, Ricky fell asleep on the bus ride back to school.

Ava and Maurissa climbed through the huge straw fort.